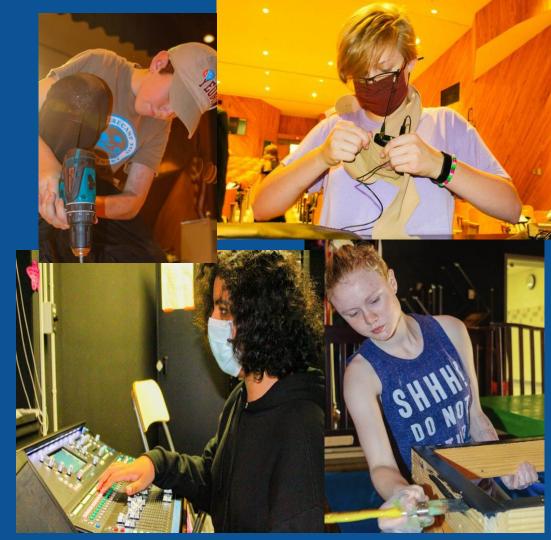

### **Technical Theatre**

For those who might be interested in/curious about what goes on behind the scenes of a play/musical and how it is all created. A mix of art and engineering. No audition or prerequisites needed for this class but creativity and time management encouraged.

\*\*Lots of Tech Students go on to work on shows and run crews on Sandburg productions\*\*