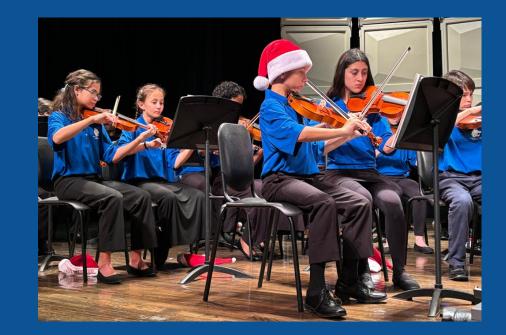

#### **Beginning Orchestra**

For students who have never played an instrument or have been playing their instrument for at least 1 year. Students will develop their musical skills on their instruments.

#### Intermediate Orchestra

For students who have been playing their instrument for 1-2 years. Students should be able to read notes and rhythms, and want to develop better tone on their instruments.

### **Advanced Orchestra**

For students who have been playing their instrument for 3+ years. Students need to be able to read notes and rhythms fluently. Students will submit an audition for this group.