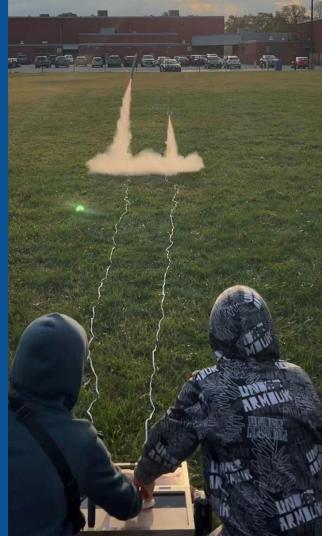

### Curriculum: Engineering 1&2

What will students learn in Engineering

- The Engineering/Design Process
- Structures (Bridges, Cantilevers)
- Transportation (CO2 Cars)
- Computer Aided Design (CAD)
- Rocketry

### Engineering 1&2 Cont.

- Critical thinking engaged during class.
- Projects are created, data is collected, adjustments are made from results obtained.
- Written documentation from evaluation of projects.
- 3D CAD designs are generated from brainstorming various ideas.
- 3D capabilities for projects generated from CAD drawings.
- Fabrication lab for creating real world projects that can be tested and observed.