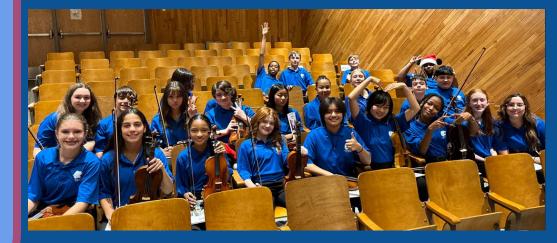

#### **Beginning Orchestra**

For students who have never played an instrument or have been playing their instrument for at least 1 year. Students will develop their musical skills on their instruments.

#### Intermediate Orchestra

For students who have been playing their instrument for 1-2 years. Students should be able to read notes and rhythms, and want to develop better tone on their instruments.

### **Advanced Orchestra**

For students who have been playing their instrument for 3+ years. Students need to be able to read notes and rhythms fluently. Students will submit an audition for this group.