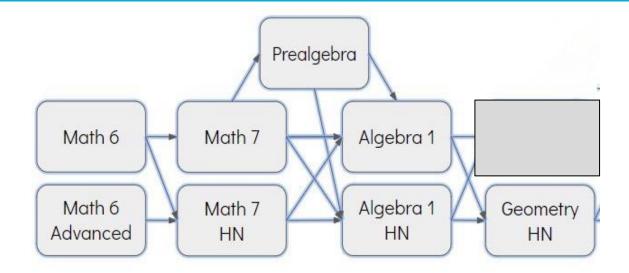

#### Math

Math 7 prepares students for Pre-Algebra in 8th grade, ensuring that students master topics related to Real Number operations, proportional reasoning, and basic algebraic operations. This is a natural progression for a students that are currently taking Math 6.

Math 7 Honors is a Pre-Algebra class which is a natural progression for students taking advanced Math in Elementary School. This course prepares students for Algebra 1 Honors in 8<sup>th</sup> grade. This is a challenging class, where students apply their Math skills to solve multistep equations and inequalities, dig deeper into functions, and work with complex numbers.

Algebra 1 Honors is a High School level class which requires students to be able to keep up with challenging topics in a fast-paced learning environment. Students may be offered enrollment if they earn at least a 90% in the IOWA test AND pass advance on the Math 7 SOL.

## **Math Pathway**

\*Sandburg MS does not offer standard Geometry at this time.